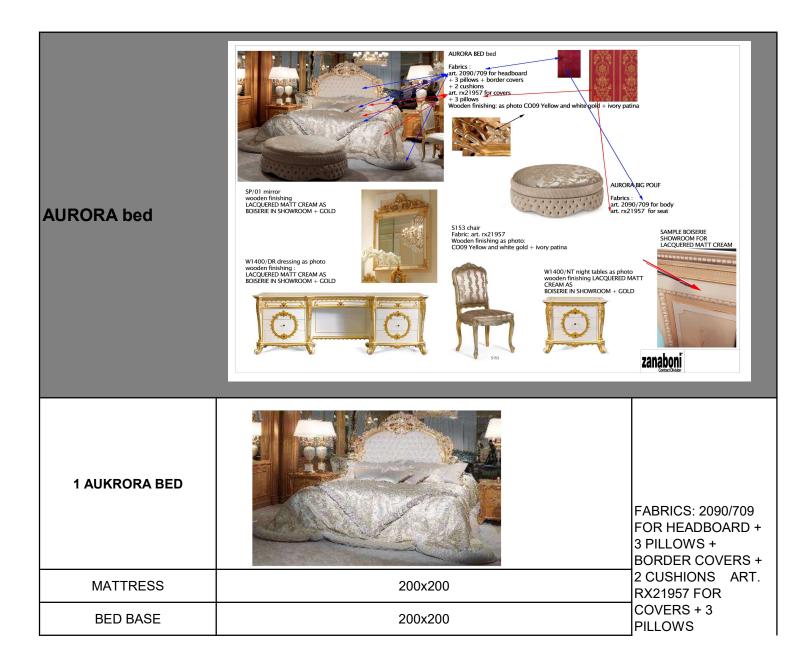

| AURORA SET                | FINISHING CO09<br>YELLOW & WHITE<br>GOLD + IVORY<br>PATINA AS PHOTO                                           |
|---------------------------|---------------------------------------------------------------------------------------------------------------|
| 1 AURORA<br>BIG POUF      | 2090/709 FOR BODY<br>ART. RX21957 FOR<br>SEAT                                                                 |
| 2 W1400-NT<br>NIGHT TABLE | LIKE PHOTO<br>FINISHING: CB10<br>SPECIAL<br>LACQUERED MATT<br>CREAM (AS<br>BOISERIE IN<br>SHOWROOM) +<br>GOLD |