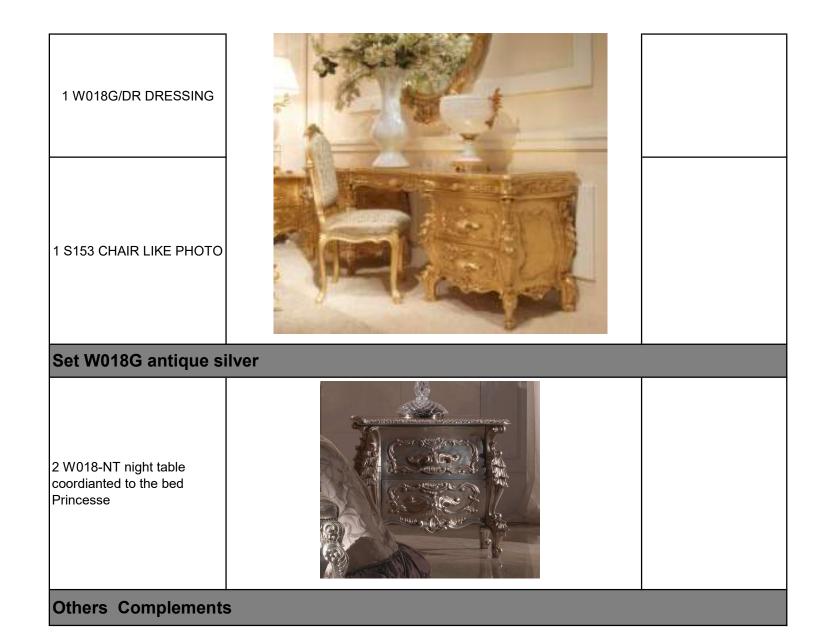

<br>CREAM (AS<br>BOISERIE IN<br>SHOWROOM) +<br>GOLD |





| 1 SPECIAL-NT | CB10 SPECIAL<br>LACQUERED CREAM<br>(AS BOISERIE IN<br>SHOWROOM) +<br>GOLD |
|--------------|---------------------------------------------------------------------------|
| 1 SP/04      | C002 ANTIQUE GOLD                                                         |



| 1 P158                |          | CB10 SPECIAL<br>LACQUERED CREAM<br>(AS BOISERIE IN<br>SHOWROOM) +<br>GOLD |
|-----------------------|----------|---------------------------------------------------------------------------|
| Set W009 baroque ha   | ndcarved |                                                                           |
| 1 W009/NT night table |          | delivery time 10 days                                                     |













| 1 S153 CHAIR all like photo            | All like photo |
|----------------------------------------|----------------|
| 1 VALENTINA ARMCHAIR<br>all like photo | All like photo |