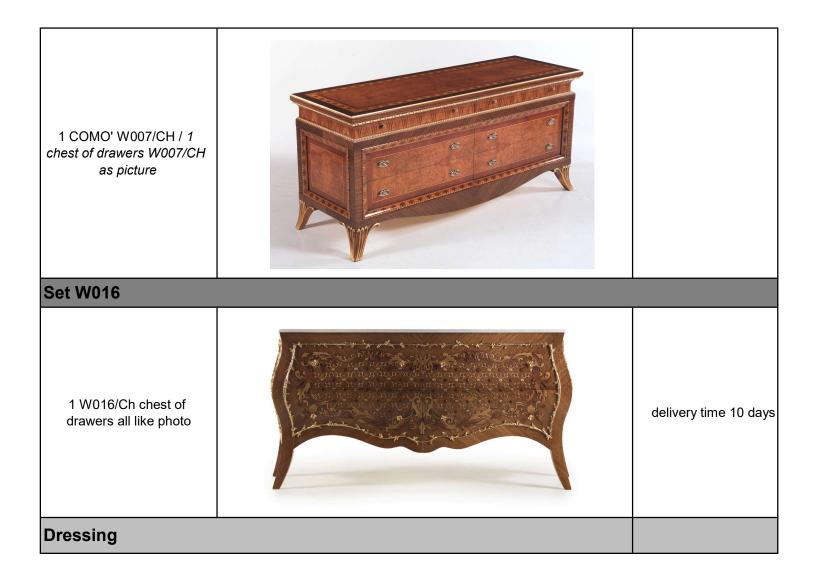

| 2 W016/NT<br>NIGHT TABLE      | LIKE PHOTO WITH<br>MARBLE TOP<br>ESTREMOZ    |
|-------------------------------|----------------------------------------------|
| 1 T109                        | FINISHING CO02<br>ANTIQUE GOLD<br>LIKE PHOTO |
| 1 W016/CH<br>CHEST OF DRAWERS | LIKE PHOTO WITH<br>MARBLE TOP<br>ESTREMOZ    |