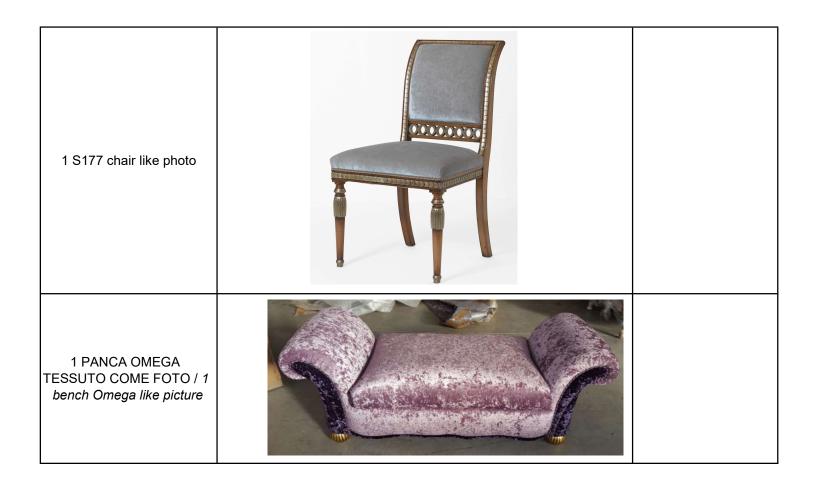

--------------------------------------------------------|
| 1 SP/04      | C002 ANTIQUE GOLD                                                         |



| 1 P158                |          | CB10 SPECIAL<br>LACQUERED CREAM<br>(AS BOISERIE IN<br>SHOWROOM) +<br>GOLD |
|-----------------------|----------|---------------------------------------------------------------------------|
| Set W009 baroque ha   | ndcarved |                                                                           |
| 1 W009/NT night table |          | delivery time 10 days                                                     |













| 1 S153 CHAIR all like photo            | All like photo |
|----------------------------------------|----------------|
| 1 VALENTINA ARMCHAIR<br>all like photo | All like photo |