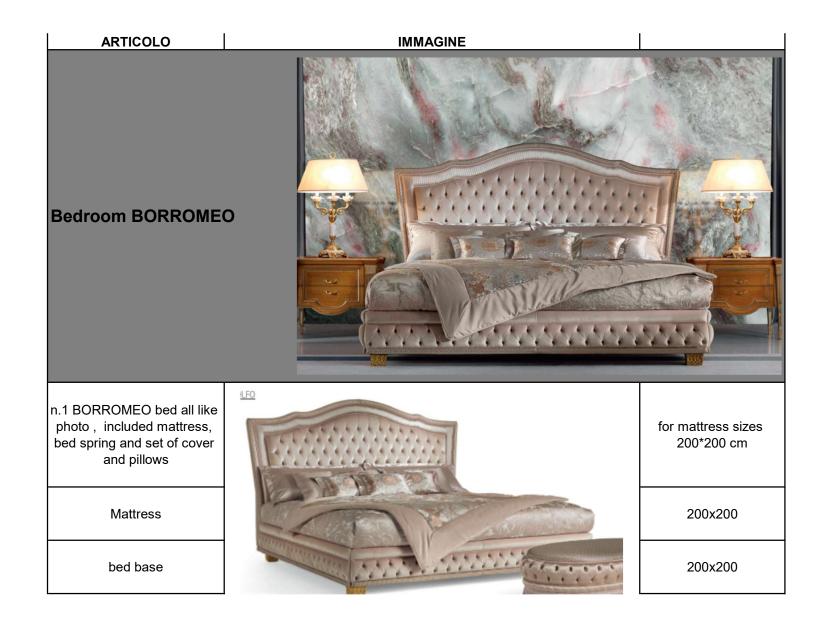

13/03/1913



| set of cover and pillows                                               | -         |
|------------------------------------------------------------------------|-----------|
| N. 1 RODOLFO<br>POUF                                                   | 115x65x46 |
| n. 2 W048/NT night table<br>FINISHING A LITTLE<br>DIFFERENT THAN PHOTO | 70x46x67  |



| mattress        | 200x200 |
|-----------------|---------|
| bed base        | 200x200 |
| STEPHANIE/G bed |         |
|                 |         |





| <b>n. 1 STEPHANIE bed</b><br>GOLD WITH<br>IVORY PATINA CO05 | <image/> | FABRICS: 2178/1<br>DAMASK FOR<br>HEADBOARD +<br>COVERS + 3<br>PILLOWS<br>2090/692 VELVET<br>FOR PLISSE' +<br>BORDER<br>COVER + 3 PILLOWS<br>2166/80 PLAIN FOR<br>BORDER<br>DECORATIVE |
|--------------------------------