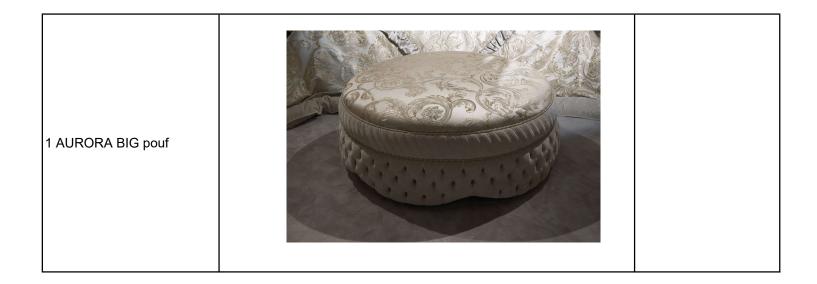

| AURORA SET                | FINISHING CO09<br>YELLOW & WHITE<br>GOLD + IVORY<br>PATINA AS PHOTO                                           |
|---------------------------|---------------------------------------------------------------------------------------------------------------|
| 1 AURORA<br>BIG POUF      | 2090/709 FOR BODY<br>ART. RX21957 FOR<br>SEAT                                                                 |
| 2 W1400-NT<br>NIGHT TABLE | LIKE PHOTO<br>FINISHING: CB10<br>SPECIAL<br>LACQUERED MATT<br>CREAM (AS<br>BOISERIE IN<br>SHOWROOM) +<br>GOLD |