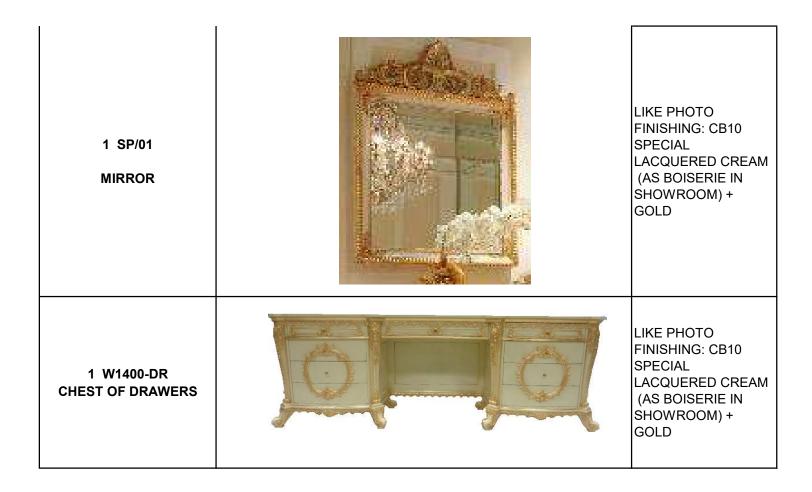

| 1 SPECIAL-NT | CB10 SPECIAL<br>LACQUERED CREAM<br>(AS BOISERIE IN<br>SHOWROOM) +<br>GOLD |
|--------------|---------------------------------------------------------------------------|
| 1 SP/04      | C002 ANTIQUE GOLD                                                         |