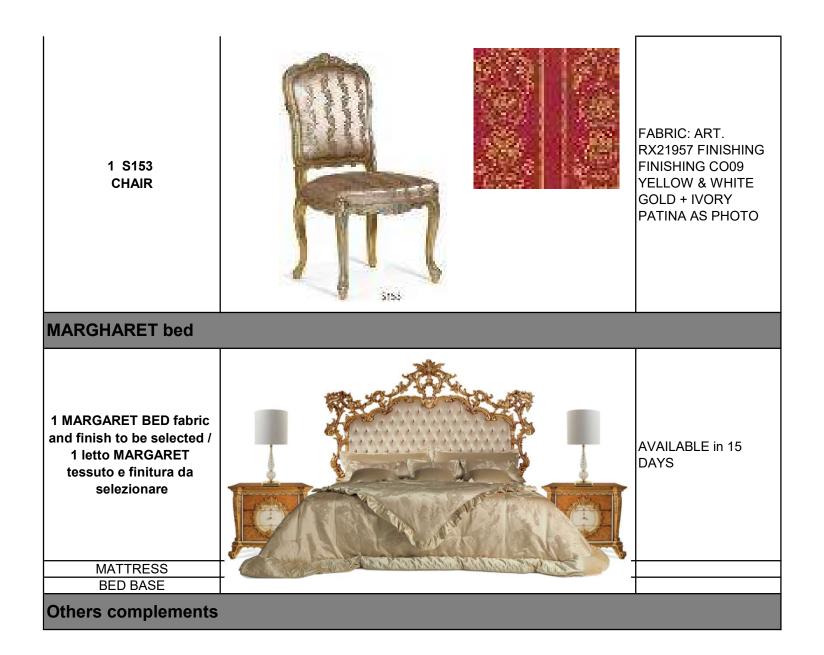

| AURORA SET                | FINISHING CO09<br>YELLOW & WHITE<br>GOLD + IVORY<br>PATINA AS PHOTO                                           |
|---------------------------|---------------------------------------------------------------------------------------------------------------|
| 1 AURORA<br>BIG POUF      | 2090/709 FOR BODY<br>ART. RX21957 FOR<br>SEAT                                                                 |
| 2 W1400-NT<br>NIGHT TABLE | LIKE PHOTO<br>FINISHING: CB10<br>SPECIAL<br>LACQUERED MATT<br>CREAM (AS<br>BOISERIE IN<br>SHOWROOM) +<br>GOLD |