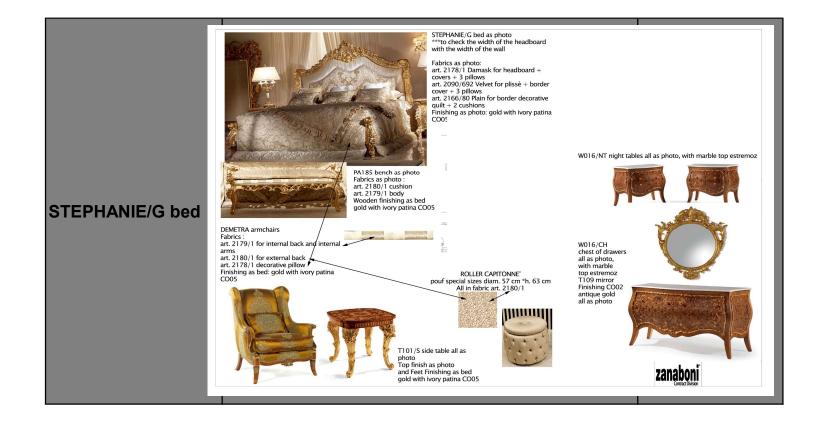

| mattress        | 200x200 |
|-----------------|---------|
| bed base        | 200x200 |
| STEPHANIE/G bed |         |
|                 |         |

| <b>n. 1 STEPHANIE bed</b><br>GOLD WITH<br>IVORY PATINA CO05 | <image/> | FABRICS: 2178/1<br>DAMASK FOR<br>HEADBOARD +<br>COVERS + 3<br>PILLOWS<br>2090/692 VELVET<br>FOR PLISSE' +<br>BORDER<br>COVER + 3 PILLOWS<br>2166/80 PLAIN FOR<br>BORDER<br>DECORATIVE |
|-------------------------------------------------------------|----------|---------------------------------------------------------------------------------------------------------------------------------------------------------------------------------------|
| MATTRESS                                                    | 200x200  | QUILT + 2 CUSHIONS<br>FINISHING: LIKE                                                                                                                                                 |
| BED BASE                                                    | 200x200  | PHOTO GOLD WITH<br>IVORY PATINA CO05                                                                                                                                                  |
| SET OF COVERS &<br>PILLOWS                                  |          |                                                                                                                                                                                       |

| 2 DEMETRA<br>ARMCHAIR  | FABRIC: 2179/1<br>INTERNAL BACK &<br>INTERNAL ARMS<br>2180/1 EXTERNAL<br>BACK 2178/1<br>DECORATIVE<br>PILLOW<br>FINISHING LIKE BED:<br>GOLD & IVORY<br>PATINA CO05 |
|------------------------|--------------------------------------------------------------------------------------------------------------------------------------------------------------------|
| 1 T101/S<br>SIDE TABLE | FINISHING LIKE<br>PHOTO FEET<br>FINISHIN LIKE BED:<br>GOLD WITH IVORY<br>PATINA CO05                                                                               |

| 2 W016/NT<br>NIGHT TABLE      | LIKE PHOTO WITH<br>MARBLE TOP<br>ESTREMOZ    |
|-------------------------------|----------------------------------------------|
| 1 T109                        | FINISHING CO02<br>ANTIQUE GOLD<br>LIKE PHOTO |
| 1 W016/CH<br>CHEST OF DRAWERS | LIKE PHOTO WITH<br>MARBLE TOP<br>ESTREMOZ    |