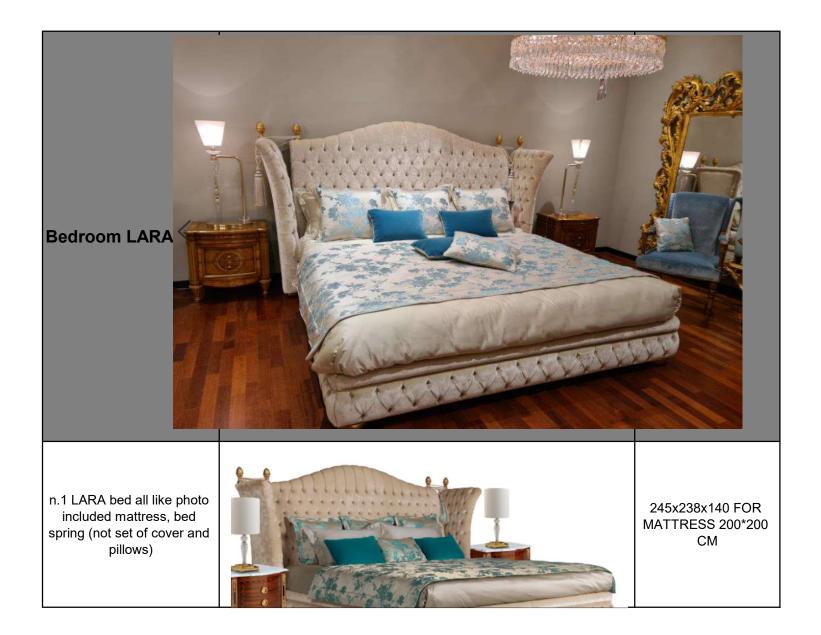

13/03/1913



| set of cover and pillows                                               | -         |
|------------------------------------------------------------------------|-----------|
| N. 1 RODOLFO<br>POUF                                                   | 115x65x46 |
| n. 2 W048/NT night table<br>FINISHING A LITTLE<br>DIFFERENT THAN PHOTO | 70x46x67  |



| mattress        | 200x200 |
|-----------------|---------|
| bed base        | 200x200 |
| STEPHANIE/G bed |         |
|                 |         |





| <b>n. 1 STEPHANIE bed</b><br>GOLD WITH<br>IVORY PATINA CO05 | <image/> | FABRICS: 2178/1<br>DAMASK FOR<br>HEADBOARD +<br>COVERS + 3<br>PILLOWS<br>2090/692 VELVET<br>FOR PLISSE' +<br>BORDER<br>COVER + 3 PILLOWS<br>2166/80 PLAIN FOR<br>BORDER<br>DECORATIVE |
|-------------------------------------------------------------|----------|---------------------------------------------------------------------------------------------------------------------------------------------------------------------------------------|
| MATTRESS                                                    | 200x200  | QUILT + 2 CUSHIONS<br>FINISHING: LIKE