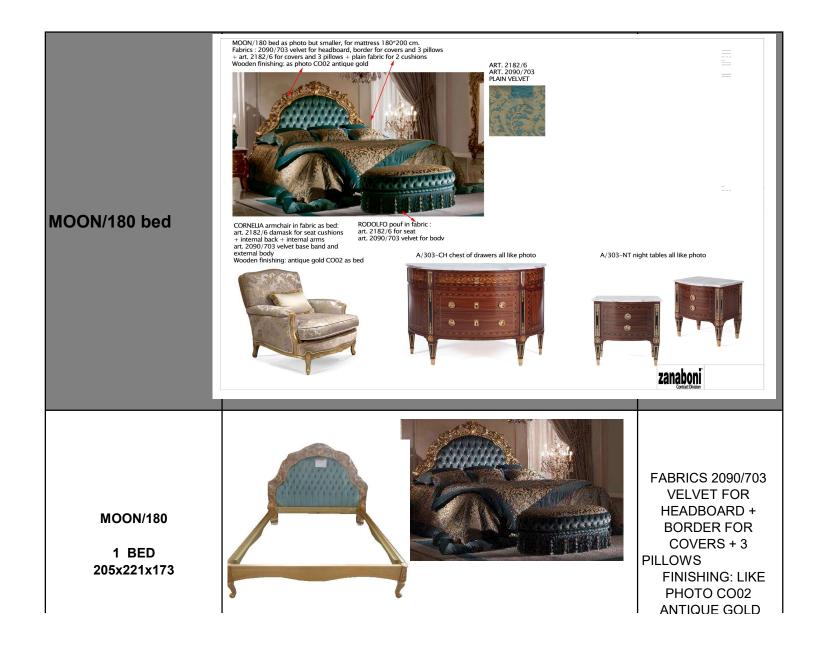

| 1                          |         |                                                                      |
|----------------------------|---------|----------------------------------------------------------------------|
|                            |         |                                                                      |
| MATTRESS                   | 180x200 |                                                                      |
| BED BASE                   | 180x200 |                                                                      |
| SET OF COVERS &<br>PILLOWS |         | 2182/6 FOR COVERS<br>+ 3 PILLOWS + PLAIN<br>FABRIC FOR 2<br>CUSHIONS |
| 1 RODOLFO<br>pouf          |         | FABRISC LIKE<br>PHOTO 2182/6 FOR<br>SEAT 2090/703<br>VELVET FOR BODY |

| 2 A/303-NT             | ALL LIKE PHOTO                                                                                                                                                  |
|------------------------|-----------------------------------------------------------------------------------------------------------------------------------------------------------------|
| 1 A/303-CH             | ALL LIKE PHOTO                                                                                                                                                  |
| 1 CORNELIA<br>ARMCHAIR | FABRICS 2182/6<br>FOR SEAT CUSHION<br>+ INTERNAL BACK +<br>INTERNAL ARMS<br>2090/703 VELVET<br>BASE BAND &<br>EXTERNAL BODY ,<br>FINISHING ANTIQUE<br>GOLD CO02 |