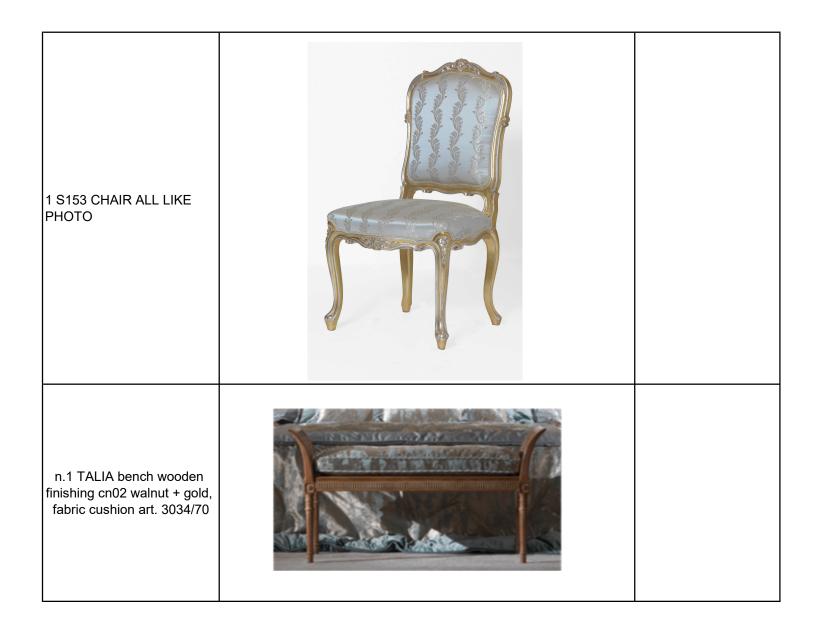

| 1 S153 CHAIR all like photo            | All like photo |
|----------------------------------------|----------------|
| 1 VALENTINA ARMCHAIR<br>all like photo | All like photo |