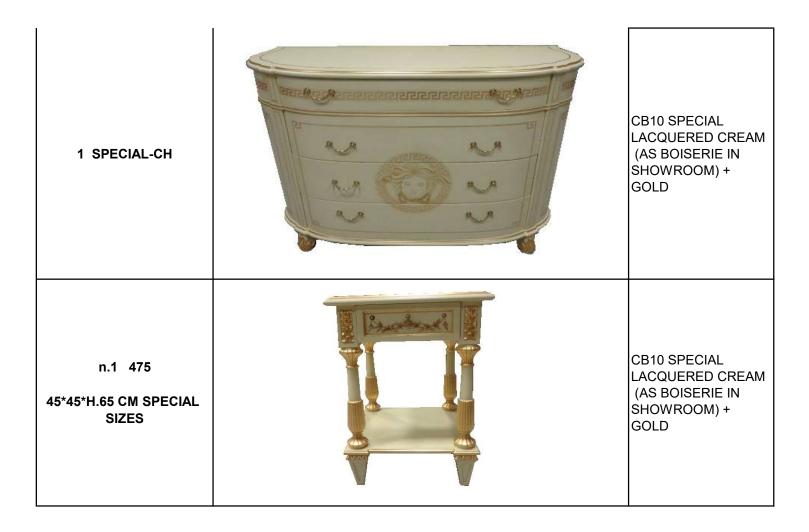

| 1 P158                |          | CB10 SPECIAL<br>LACQUERED CREAM<br>(AS BOISERIE IN<br>SHOWROOM) +<br>GOLD |
|-----------------------|----------|---------------------------------------------------------------------------|
| Set W009 baroque ha   | ndcarved |                                                                           |
| 1 W009/NT night table |          | delivery time 10 days                                                     |