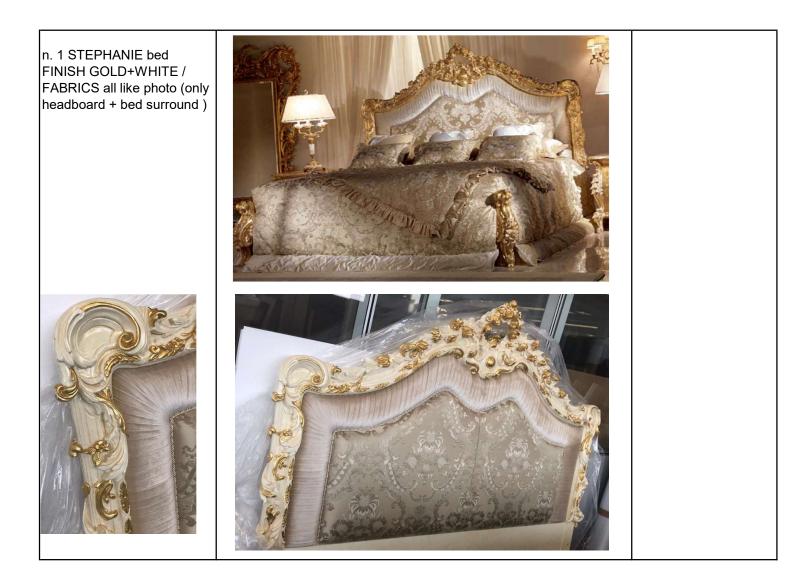

| mattress        | 200x200 |
|-----------------|---------|
| bed base        | 200x200 |
| STEPHANIE/G bed |         |
|                 |         |

| <b>n. 1 STEPHANIE bed</b><br>GOLD WITH<br>IVORY PATINA CO05 | <image/> | FABRICS: 2178/1<br>DAMASK FOR<br>HEADBOARD +<br>COVERS + 3<br>PILLOWS<br>2090/692 VELVET<br>FOR PLISSE' +<br>BORDER<br>COVER + 3 PILLOWS<br>2166/80 PLAIN FOR<br>BORDER<br>DECORATIVE |
|-------------------------------------------------------------|----------|---------------------------------------------------------------------------------------------------------------------------------------------------------------------------------------|
| MATTRESS                                                    | 200x200  | QUILT + 2 CUSHIONS<br>FINISHING: LIKE                                                                                                                                                 |
| BED BASE                                                    | 200x200  | PHOTO GOLD WITH<br>IVORY PATINA CO05                                                                                                                                                  |
| SET OF COVERS &<br>PILLOWS                                  |          |                                                                                                                                                                                       |