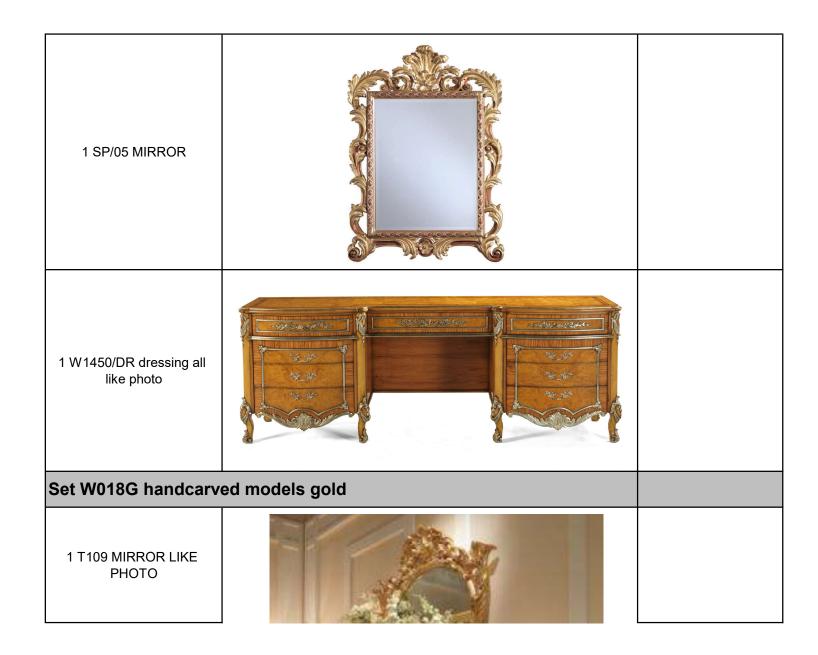

| 2 W016/NT<br>NIGHT TABLE      | LIKE PHOTO WITH<br>MARBLE TOP<br>ESTREMOZ    |
|-------------------------------|----------------------------------------------|
| 1 T109                        | FINISHING CO02<br>ANTIQUE GOLD<br>LIKE PHOTO |
| 1 W016/CH<br>CHEST OF DRAWERS | LIKE PHOTO WITH<br>MARBLE TOP<br>ESTREMOZ    |