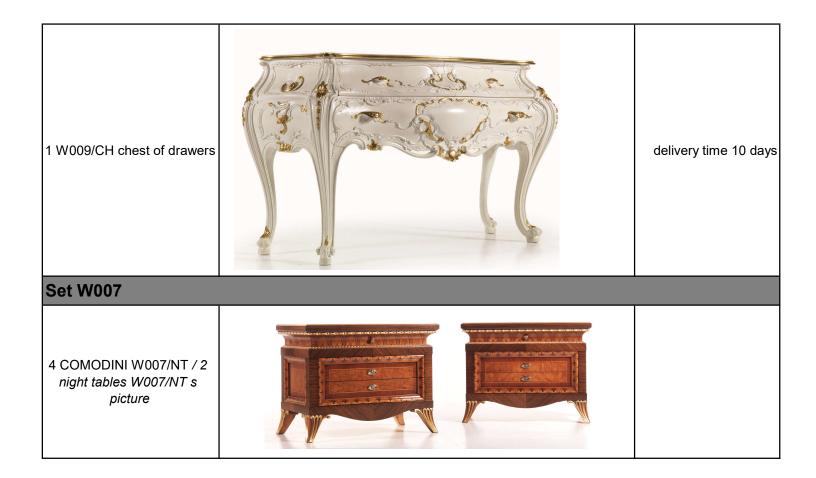

| 2 W016/NT<br>NIGHT TABLE      | LIKE PHOTO WITH<br>MARBLE TOP<br>ESTREMOZ    |
|-------------------------------|----------------------------------------------|
| 1 T109                        | FINISHING CO02<br>ANTIQUE GOLD<br>LIKE PHOTO |
| 1 W016/CH<br>CHEST OF DRAWERS | LIKE PHOTO WITH<br>MARBLE TOP<br>ESTREMOZ    |